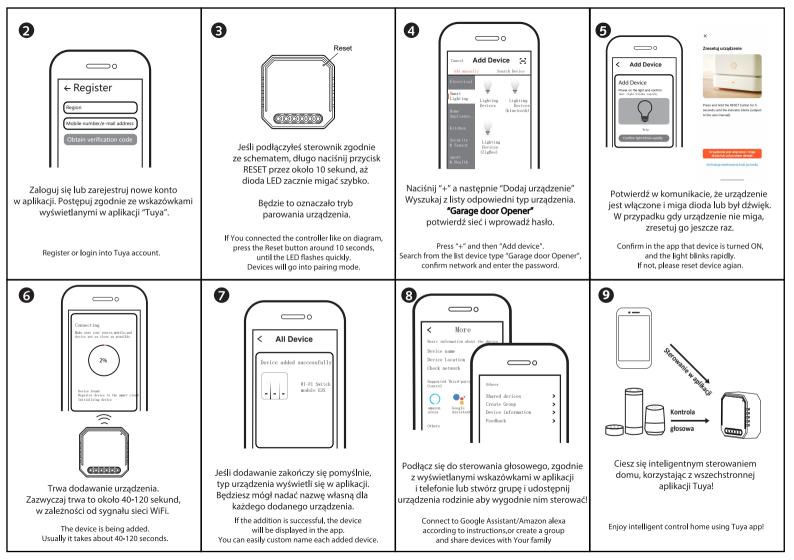

z lokalnymi przepisami.
- 2. Trzymać urządzenia poza zasiegiem dzieci.
- 3. Trzymać urządzenie z dala od wody, wilgoci i goraca.
- 4. Przeszkody takie jak betonowe ściany lub z elementów metalowych moga efektywnie zmniejszyć zasieg działania urządzenia lub zakłócać jego działanie.
- 5. Nie próbuj dementować, naprawiać ani modyfikować urządzenia.
- 6. Podczas instalacii postarai sie zostawić odpowiednie miejsce do ewentualnego oddawania ciepła przez urządzenie.

## Aplikacja









Android

Zeskanuj kod QR. aby pobrać aplikację Tuya! Scan the QR, to download the Tuva app!



Zeskanui kod OR, aby pobrać aplikacie "Tuva". ub wpisz recznie w sklepie Play lub appStore "Tuya" i pobierz aplikację.

Scan the QR code to download "Tuya" app, or enter Tuya manually in the Play store or App store.