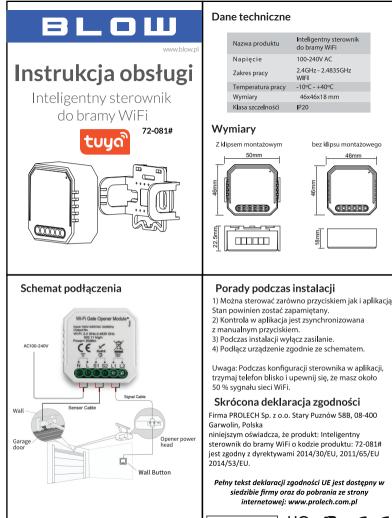

Q2: Jakie urządzenia mogę podłączyć do tego modułu?

A: Możesz sterować tradycyjnym przełącznikiem, a gdy

A: Musisz ponownie skonfigurować urządzenie zgodnie

A: Przytrzymaj przycisk RESET około 10 sekund - aż

c. Upewnij sie co do svgnału sieci i pasma. (2,4 Ghz)

d. Upewnij się, że wprowadziłeś poprawne hasło.

skonfigurować przełacznika?

a. Brame garażowa.

b. Brame wiazdowa.