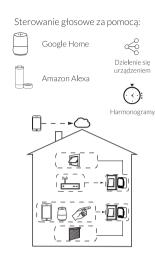

## HQ



FAO

Q1: Co powininem zrobić, jeśli nie moge

a. Upewnii sie, że urządzenie jest właczone.

Q3: Co się stanie, jeśli nie będzie sieci WiFi?

połaczy się z sięcia i będzie pamietało stan.

Q4: Zmieniam sieć WiFi lub hasło, co dalej?

z nowa siecia. Zresetui urzadzenie.

wskaźnik LED znacznie migać szybko.

Q5: Jak zresetować urządzenie?

WiFi bedzie aktywne ponownie, automatycznie

b. Upewnij sie, że jesteś przyłączony do tej samej sięci,

Q2: Jakie urządzenia mogę podłączyć do tego modułu?

A: Możesz sterować tradycyjnym przełącznikiem, a gdy

A: Musisz ponownie skonfigurować urządzenie zgodnie

A: Przytrzymaj przycisk RESET około 10 sekund - aż

c. Upewnij sie co do svgnału sieci i pasma. (2,4 Ghz)

d. Upewnij się, że wprowadziłeś poprawne hasło.

skonfigurować przełacznika?

a. Brame g